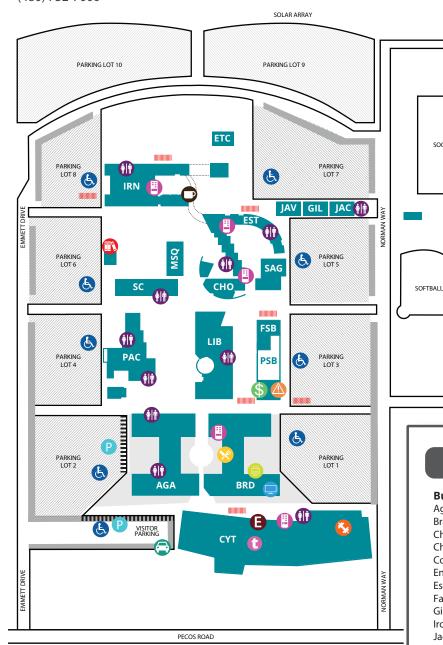

## **Pecos Campus Map**

2626 East Pecos Road Chandler, Arizona 85225-2449 (480) 732-7000

# LEGEND

#### **Buildings**

SOCCER

1

BASEBALL

Agave Hall (AGA) Bradshaw Hall (BRD) Chandler Early College (JAV) Cholla Hall (CHO) Coyote Center (CYT) Environmental Tech (ETC) Estrella Hall (EST) Facilities Services (FSB) Gila/Human Resources (GIL) Ironwood Hall (IRN) Jacaranda Hall (JAC) Library (LIB) Mesquite Hall (MSQ) Performing Arts Center (PAC) Public Safety (PSB) Saguaro Hall (SAG)

#### **Academic Resources**

Student Center (SC)

- Bookstore
- Computer Lab
- Copy Center Distribution

### **College Resources**

**BUS STOP** 

- Bike Racks
- Coffee and Food Service
- Coyote Cafe
- Gymnasium
- (A) Handicap Parking
- Restrooms
- Parking
- Public Safety
- Student Drop-Off Zone
- Vending Machines
- ▼ Visitor Stalls

#### Student Support Services

- **E** Enrollment Welcome Center
- Student Business Services
- Testing

#### **Directions:**

The Pecos Campus is located just north of the San Tan freeway (Loop 202 south) between the Cooper and Gilbert road exits.