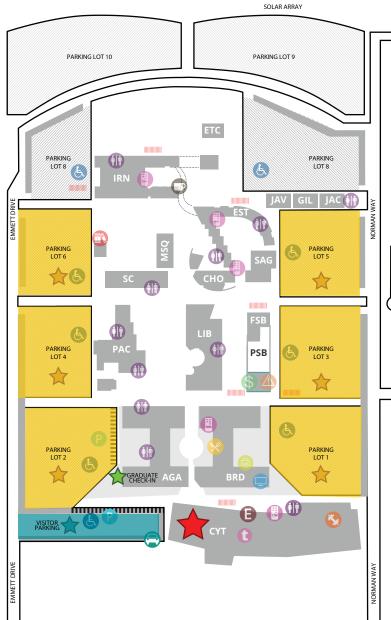

## **Pecos Campus Map**

2626 East Pecos Road Chandler, Arizona 85225-2449 (480) 732-7000

PECOS ROAD

#### **Directions:**

The Pecos Campus is located just north of the San Tan freeway (Loop 202 south) between the Cooper and Gilbert road exits.

# **LEGEND**

BASEBALL

#### **Buildings**

SOCCER

SOFTBALL

Agave Hall (AGA) Bradshaw Hall (BRD) Chandler Early College (JAV) Cholla Hall (CHO) Coyote Center (CYT) Environmental Tech (ETC) Estrella Hall (EST) Facilities Services (FSB) Gila/Human Resources (GIL) Ironwood Hall (IRN) Jacaranda Hall (JAC) Library (LIB) Mesquite Hall (MSQ) Performing Arts Center (PAC) Public Safety (PSB) Saguaro Hall (SAG) Student Center (SC)

#### **Academic Resources**

Bookstore

Computer Lab

Copy Center Distribution

## **College Resources**

**BUS STOP** 

- Bike Racks
- Coffee and Food Service
- Coyote Cafe
- 🚱 Gymnasium
- Handicap Parking
- Restrooms
- Parking
- Public Safety
- Student Drop-Off Zone
- Vending Machines
- **▼** Visitor Stalls

#### Student Support Services

- **E** Enrollment Welcome Center
- Student Business Services
- Testing