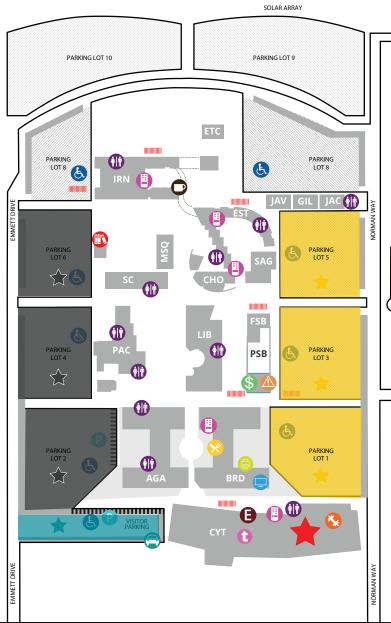

#### **Pecos Campus Map**

2626 East Pecos Road Chandler, Arizona 85225-2449 (480) 732-7000

PECOS ROAD

### **Directions:**

The Pecos Campus is located just north of the San Tan freeway (Loop 202 south) between the Cooper and Gilbert road exits.

# LEGEND

#### **Buildings**

SOCCER

1

BASEBALL

SOFTBALL

Agave Hall (AGA) Bradshaw Hall (BRD) Chandler Early College (JAV) Cholla Hall (CHO) Coyote Center (CYT) Environmental Tech (ETC) Estrella Hall (EST) Facilities Services (FSB) Gila/Human Resources (GIL) Ironwood Hall (IRN) Jacaranda Hall (JAC) Library (LIB) Mesquite Hall (MSQ) Performing Arts Center (PAC) Public Safety (PSB) Saguaro Hall (SAG) Student Center (SC)

#### **Academic Resources**

Bookstore

Computer Lab

Copy Center Distribution

#### **College Resources**

**BUS STOP** 

- Bike Racks
- Coffee and Food Service
- Coyote Cafe
- 🚱 Gymnasium
- Handicap Parking
- Restrooms
- Parking
- Public Safety
- Student Drop-Off Zone
- Vending Machines
- **Visitor Stalls**

#### **Student Support** Services

- Enrollment Welcome Center
- Student Business Services
- Testing